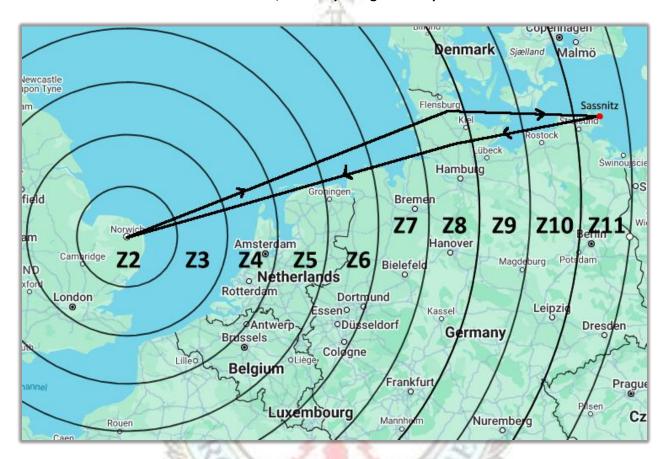

# TTN Online Campaign Campaign 4, Mission 9 – Sassnitz Germany – Jan. 1/2. 19454 Overall Stats

### Sassnitz, Germany Navigation Map



### **Synopsis**

|   | A/C Assigned | On Target | Off Target | A/C Lost | Other (Note 1) | Bomb % | Casualties            | Enemy A/C Credited |
|---|--------------|-----------|------------|----------|----------------|--------|-----------------------|--------------------|
| ĺ | 16           | 5         | 2          | 2        | 8              | 29%    | 8 KIA – 3 WIA – 6 POW | 0                  |

HARD STRIKE

# TTN Online Campaign Campaign 4, Mission 9 – Sassnitz Germany – Jan. 1/2. 19454 Overall Stats

#### **Squadron Stats**

|                     | 102 Squadron | 103 Squadron